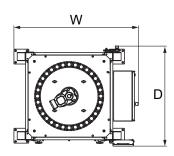

### Technical data

|                      | Unit of measure |                                 |     |     |                                 |        |        |
|----------------------|-----------------|---------------------------------|-----|-----|---------------------------------|--------|--------|
| Diametro connessioni | Ø               | Ø50                             | Ø60 | Ø70 | Ø88,9                           | Ø101,6 | Ø114,3 |
| Connections<br>AMMP1 | N°              | 32                              | 28  | 24  | 20                              | 18     | 16     |
| Connections<br>AMMP2 | N°              | 50                              | 44  | 38  | 30                              | 28     | 26     |
| Voltage/Frequency    | V/Hz            | 400/50/60                       |     |     |                                 |        |        |
| Total power          | kW              | 1                               | 1   | 1   | 1                               | 1      | 1      |
| Dimensions WxDxH     | mm              | 1500x1200x4100 - versione AMMP1 |     |     | 1500x1200x4540 - versione AMMP1 |        |        |
|                      |                 | 1964x1769x4900 - versione AMMP2 |     |     | 1964x1769x5350 - versione AMMP2 |        |        |
| Weight               | kg              | 830 - versione AMMP1            |     |     |                                 |        |        |
|                      |                 | 1780 - versione AMMP2           |     |     |                                 |        |        |