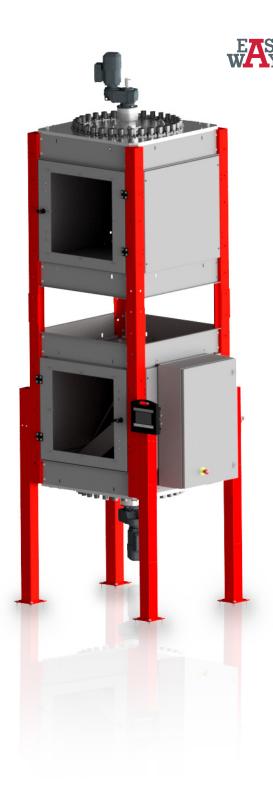

## **AMMP** series

2UMK077EN00 (06/23)

EN

The automatic manifolds of the AMMP series are the perfect solution for the distribution of plastic materials inside factories.

There are four models with pipes: 50 - 60 - 70 - 88.9 - 101.6 - 114,3 mm in diameter.

#### **TECHNICAL SPECIFICATIONS:**

- Siemens PLC control unit and touch screen interface. The control unit manages up to 4 modules.
- Gearmotor with a built-in self-breaking system.
- Internal body made of wear-resistant stainless steel.

# Automatic manifolds