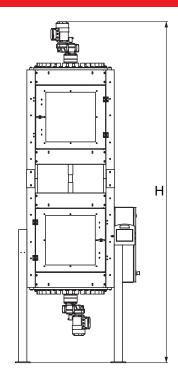

### Technical data

|                      | Unit of measure |                                 |     |     |                                 |        |        |
|----------------------|-----------------|---------------------------------|-----|-----|---------------------------------|--------|--------|
| Diametro connessioni | Ø               | Ø50                             | Ø60 | Ø70 | Ø88,9                           | Ø101,6 | Ø114,3 |
| Connections<br>AMMP1 | N°              | 32                              | 28  | 24  | 20                              | 18     | 16     |
| Connections<br>AMMP2 | N°              | 50                              | 44  | 38  | 30                              | 28     | 26     |
| Voltage/Frequency    | V/Hz            | 400/50/60                       |     |     |                                 |        |        |
| Total power          | kW              | 1                               | 1   | 1   | 1                               | 1      | 1      |
| Dimensions WxDxH     | mm              | 1500x1200x4100 - versione AMMP1 |     |     | 1500x1200x4540 - versione AMMP1 |        |        |
|                      |                 | 1964x1769x4900 - versione AMMP2 |     |     | 1964x1769x5350 - versione AMMP2 |        |        |
| Weight               | kg              | 830 - versione AMMP1            |     |     |                                 |        |        |
|                      |                 | 1780 - versione AMMP2           |     |     |                                 |        |        |