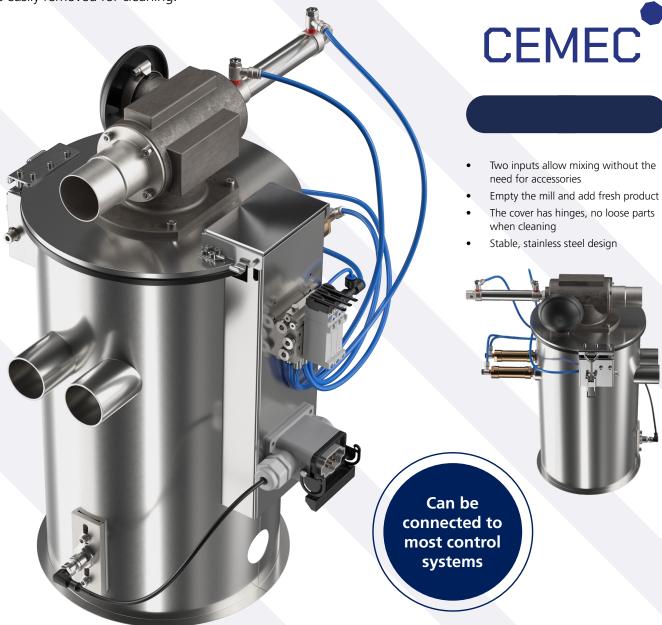

## Cemec Material conveyor CFG 100

## Material conveyors with two inputs for a permanent central vacuum system.

Primarily intended for the transport of plastic and rubber granulate matter. Can be used in a permanent central vacuum system or using a separate vacuum fan. Can be connected to most control systems. The CFG 50 R2, 100 R2 and CFG 200 R2 have two material inputs, allowing the transport of material from two alternating locations. Both inputs are closed by cylinders, when not used for transport. The vacuum grating is easily removed for cleaning.

## CEMEC MATERIAL CONVEYOR CFG 100 TECHNICAL DATA

|                            | Article no. 101884 | Article no. 101855 | Article no. 101802 |
|----------------------------|--------------------|--------------------|--------------------|
|                            |                    |                    |                    |
| Pipe system connection     |                    |                    |                    |
| Material                   | Ø 40 mm            | Ø 50 mm            | Ø 54 mm            |
| Vacuum                     | Ø 40/50 mm         | Ø 40/50 mm         | Ø 70 mm            |
|                            |                    |                    |                    |
| Granulate size             | > 2 mm             | > 2 mm             | > 2 mm             |
|                            |                    |                    |                    |
| Transport capacity         | > 250 kg/h         | > 500 kg/h         | > 800 kg/h         |
|                            |                    |                    |                    |
| Container                  |                    |                    |                    |
| Material                   | Stainless steel    | Stainless steel    | Stainless steel    |
| Net volume                 | 2,4                | 6,4 l              | 22                 |
| Diameter                   | 210 mm             | 290 mm             | 290 mm             |
|                            |                    |                    |                    |
| Vacuum separation          | Grating            | Grating            | Grating            |
| •                          | •                  | •                  |                    |
| Sound emission             | < 70 dB (A)        | < 70 dB (A)        | < 70 dB (A)        |
|                            |                    |                    |                    |
| Control voltage            | 24 V               | 24 V               | 24 V               |
| _                          |                    |                    |                    |
| Control voltage connection | 6-pin Harting      | 6-pin Harting      | 6-pin Harting      |
| _                          | •                  |                    | · •                |
| Weight                     | 9,1 kg             | 10,1 kg            | 15 kg              |
| _                          |                    |                    |                    |