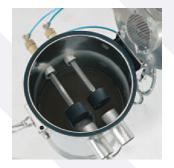

## Material conveyors with two inputs for a permanent central vacuum system.

Primarily intended for the transport of plastic and rubber granulate matter. Can be used in a permanent central vacuum system or using a separate vacuum fan. Can be connected to most control systems. The CFG 50 R2, 100 R2 and CFG 200 R2 have two material inputs, allowing the transport of material from two alternating locations. Both inputs are closed by cylinders, when not used for transport. The vacuum grating is easily removed for cleaning.