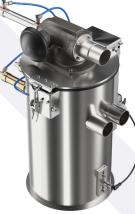

## Cemec Material conveyor CFG 100

## Material conveyors with two inputs for a permanent central vacuum system.

Primarily intended for the transport of plastic and rubber granulate matter. Can be used in a permanent central vacuum system or using a separate vacuum fan. Can be connected to most control systems. The CFG 50 R2, 100 R2 and CFG 200 R2 have two material inputs, allowing the transport of material from two alternating locations. Both inputs are closed by cylinders, when not used for transport. The vacuum grating is easily removed for cleaning.