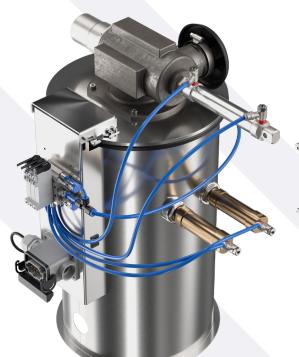

## Material conveyors with two inputs for a permanent central vacuum system.

Primarily intended for the transport of plastic and rubber granulate matter. Can be used in a permanent central vacuum system or using a separate vacuum fan. Can be connected to most control systems. The CFG 50 R2, 100 R2 and CFG 200 R2 have two material inputs, allowing the transport of material from two alternating locations. Both inputs are closed by cylinders, when not used for transport. The vacuum grating is easily removed for cleaning.