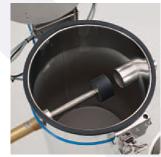

## Material conveyors with two inputs for a permanent central vacuum system.

Primarily intended for the transport of plastic and rubber granulate matter. Can be used in a permanent central vacuum system or using a separate vacuum fan. Can be connected to most control systems. The CFG 50 R2, 100 R2 and CFG 200 R2 have two material inputs, allowing the transport of material from two alternating locations. Both inputs are closed by cylinders, when not used for transport. The vacuum grating is easily removed for cleaning.